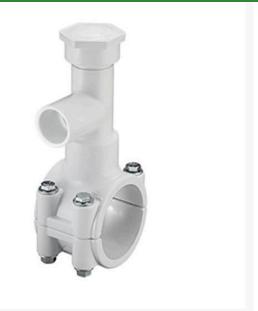

## 2-1/2x3/4 PVC Hot Tap Saddle EPDM S/S RGHT2S288W

## Details

Specially designed tapping saddle allows pipe branch connection to pressurized "Hot" lines without system shut-down. Available in PVC White, Gray or CPVC Gray configurations. Industrial Grade Bolt-on Saddle with EPDM or FKM O-ring Seals and Choice of Zinc Plated Steel or Type 316 Stainless Steel Hardware. Built-in Brass or Stainless Steel Cutter Easily Cuts Hole in PVC, CPVC, HDPE and PP Pipe. Special Design Captures and Retains Coupon from Hole. Pressure Rated to 235 psi @ 73F. Available to fit IPS Pipe 2" through 8" with Versatile 3/4" Socket - 1" Spigot Combination Branch Outlet or 1"-1/2" Socket - 2" Spigot Combination Branch Outlet.