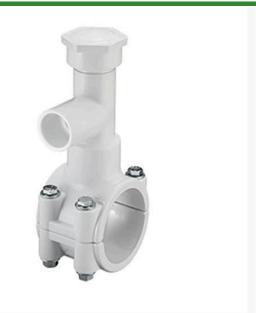

## 2x1-1/2 PVC Hot Tap Saddle EPDM SS Bo RGHT2S251W

## Details

Specially designed tapping saddle allows pipe branch connection to pressurized "Hot" lines without system shut-down. Available in PVC White, Gray or CPVC Gray configurations. Industrial Grade Bolt-on Saddle with EPDM or FKM O-ring Seals and Choice of Zinc Plated Steel or Type 316 Stainless Steel Hardware. Built-in Brass or Stainless Steel Cutter Easily Cuts Hole in PVC, CPVC, HDPE and PP Pipe. Special Design Captures and Retains Coupon from Hole. Pressure Rated to 235 psi @ 73F. Available to fit IPS Pipe 2" through 8" with Versatile 3/4" Socket - 1" Spigot Combination Branch Outlet or 1"-1/2" Socket - 2" Spigot Combination Branch Outlet.