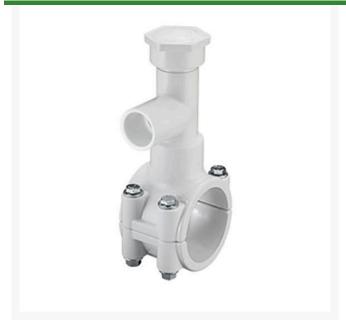

## 2x3/4 PVC Hot Tap Saddle EPDM SS Bolt

RGHT2S248W

## **Details**

Specially designed tapping saddle allows pipe branch connection to pressurized "Hot" lines without system shut-down. Available in PVC White, Gray or CPVC Gray configurations. Industrial Grade Bolt-on Saddle with EPDM or FKM O-ring Seals and Choice of Zinc Plated Steel or Type 316 Stainless Steel Hardware. Built-in Brass or Stainless Steel Cutter Easily Cuts Hole in PVC, CPVC, HDPE and PP Pipe. Special Design Captures and Retains Coupon from Hole. Pressure Rated to 235 psi @ 73F. Available to fit IPS Pipe 2" through 8" with Versatile 3/4" Socket - 1" Spigot Combination Branch Outlet or 1"-1/2" Socket - 2" Spigot Combination Branch Outlet.