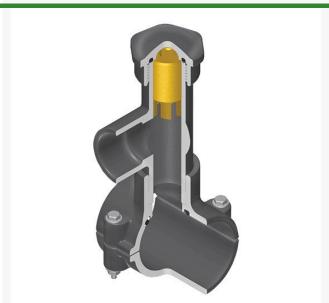

## **Details**

Hot Tap Saddles allow connection to existing pipelines under pressure. Specially designed tapping saddle allows pipe branch connection to pressurized "Hot" lines without system shut-down. Available in PVC White, Gray or CPVC Gray configurations. Industrial grade bolt-on saddle with EPDM or FKM O-ring seals and choice of zinc-plated steel or Type 316 stainless steel hardware. Built-in brass or stainless steel cutter easily cuts hole in PVC, CPVC, HDPE and PP Pipe. Special design captures and retains coupon from hole. Pressure rated to 235 psi @ 73F. Available to fit IPS Pipe 2" through 8" with versatile 3/4" socket - 1" spigot combination branch outlet or 1"-1/2" Socket - 2" spigot combination branch outlet.