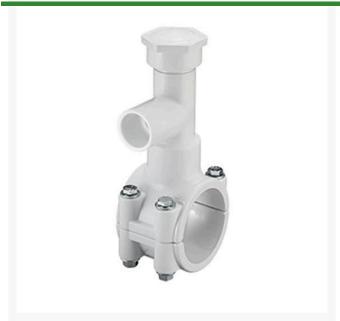

## 6x1-1/2 PVC Hot Tap Saddle EPDM Zn Pl

RGHT2527W

## **Details**

Specially designed tapping saddle allows pipe branch connection to pressurized "Hot" lines without system shut-down. Available in PVC White, Gray or CPVC Gray configurations. Industrial Grade Bolt-on Saddle with EPDM or FKM O-ring Seals and Choice of Zinc Plated Steel or Type 316 Stainless Steel Hardware. Built-in Brass or Stainless Steel Cutter Easily Cuts Hole in PVC, CPVC, HDPE and PP Pipe. Special Design Captures and Retains Coupon from Hole. Pressure Rated to 235 psi @ 73F. Available to fit IPS Pipe 2" through 8" with Versatile 3/4" Socket - 1" Spigot Combination Branch Outlet or 1"-1/2" Socket - 2" Spigot Combination Branch Outlet.