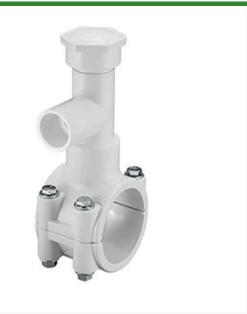

## 6x3/4 PVC Hot Tap Saddle EPDM Zn Pltd RGHT2524W

## Details

Specially designed tapping saddle allows pipe branch connection to pressurized "Hot" lines without system shut-down. Available in PVC White, Gray or CPVC Gray configurations. Industrial Grade Bolt-on Saddle with EPDM or FKM O-ring Seals and Choice of Zinc Plated Steel or Type 316 Stainless Steel Hardware. Built-in Brass or Stainless Steel Cutter Easily Cuts Hole in PVC, CPVC, HDPE and PP Pipe. Special Design Captures and Retains Coupon from Hole. Pressure Rated to 235 psi @ 73F. Available to fit IPS Pipe 2" through 8" with Versatile 3/4" Socket - 1" Spigot Combination Branch Outlet or 1"-1/2" Socket - 2" Spigot Combination Branch Outlet.