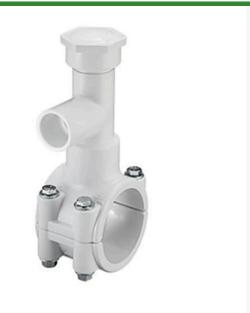

## **4x1-1/2 PVC Hot Tap Saddle EPDM Zn Pl** RGHT2419W

## Details

Specially designed tapping saddle allows pipe branch connection to pressurized "Hot" lines without system shut-down. Available in PVC White, Gray or CPVC Gray configurations. Industrial Grade Bolt-on Saddle with EPDM or FKM O-ring Seals and Choice of Zinc Plated Steel or Type 316 Stainless Steel Hardware. Built-in Brass or Stainless Steel Cutter Easily Cuts Hole in PVC, CPVC, HDPE and PP Pipe. Special Design Captures and Retains Coupon from Hole. Pressure Rated to 235 psi @ 73F. Available to fit IPS Pipe 2" through 8" with Versatile 3/4" Socket - 1" Spigot Combination Branch Outlet or 1"-1/2" Socket - 2" Spigot Combination Branch Outlet.