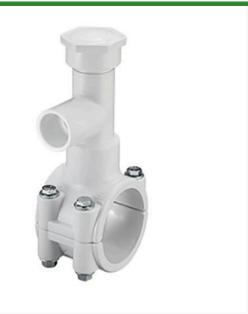

## 3x1-1/2 PVC Hot Tap Saddle EPDM Znc P RGHT2337W

## Details

Specially designed tapping saddle allows pipe branch connection to pressurized "Hot" lines without system shut-down. Available in PVC White, Gray or CPVC Gray configurations. Industrial Grade Bolt-on Saddle with EPDM or FKM O-ring Seals and Choice of Zinc Plated Steel or Type 316 Stainless Steel Hardware. Built-in Brass or Stainless Steel Cutter Easily Cuts Hole in PVC, CPVC, HDPE and PP Pipe. Special Design Captures and Retains Coupon from Hole. Pressure Rated to 235 psi @ 73F. Available to fit IPS Pipe 2" through 8" with Versatile 3/4" Socket - 1" Spigot Combination Branch Outlet or 1"-1/2" Socket - 2" Spigot Combination Branch Outlet.