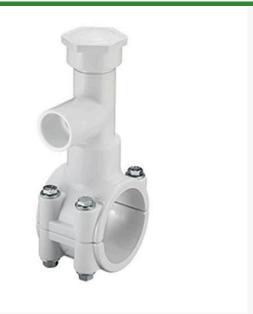

## 3x3/4 PVC Hot Tap Saddle EPDM Zn Pltd RGHT2334W

## Details

Specially designed tapping saddle allows pipe branch connection to pressurized "Hot" lines without system shut-down. Available in PVC White, Gray or CPVC Gray configurations. Industrial Grade Bolt-on Saddle with EPDM or FKM O-ring Seals and Choice of Zinc Plated Steel or Type 316 Stainless Steel Hardware. Built-in Brass or Stainless Steel Cutter Easily Cuts Hole in PVC, CPVC, HDPE and PP Pipe. Special Design Captures and Retains Coupon from Hole. Pressure Rated to 235 psi @ 73F. Available to fit IPS Pipe 2" through 8" with Versatile 3/4" Socket - 1" Spigot Combination Branch Outlet or 1"-1/2" Socket - 2" Spigot Combination Branch Outlet.