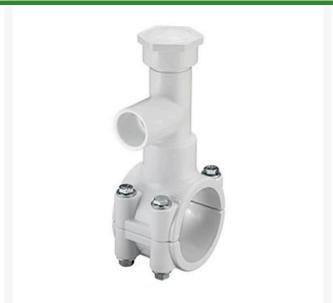

## **2-1/2x1-1/2 PVC Hot Tap Saddle EPDM Z** RGHT2291W

## **Details**

Specially designed tapping saddle allows pipe branch connection to pressurized "Hot" lines without system shut-down. Available in PVC White, Gray or CPVC Gray configurations. Industrial Grade Bolt-on Saddle with EPDM or FKM O-ring Seals and Choice of Zinc Plated Steel or Type 316 Stainless Steel Hardware. Built-in Brass or Stainless Steel Cutter Easily Cuts Hole in PVC, CPVC, HDPE and PP Pipe. Special Design Captures and Retains Coupon from Hole. Pressure Rated to 235 psi @ 73F. Available to fit IPS Pipe 2" through 8" with Versatile 3/4" Socket - 1" Spigot Combination Branch Outlet or 1"-1/2" Socket - 2" Spigot Combination Branch Outlet.