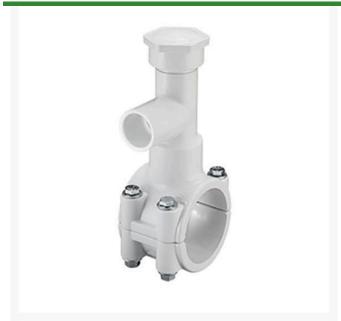

## 2-1/2x3/4 PVC Hot Tap Saddle EPDM Znc

RGHT2288W

## **Details**

Specially designed tapping saddle allows pipe branch connection to pressurized "Hot" lines without system shut-down. Available in PVC White, Gray or CPVC Gray configurations. Industrial Grade Bolt-on Saddle with EPDM or FKM O-ring Seals and Choice of Zinc Plated Steel or Type 316 Stainless Steel Hardware. Built-in Brass or Stainless Steel Cutter Easily Cuts Hole in PVC, CPVC, HDPE and PP Pipe. Special Design Captures and Retains Coupon from Hole. Pressure Rated to 235 psi @ 73F. Available to fit IPS Pipe 2" through 8" with Versatile 3/4" Socket - 1" Spigot Combination Branch Outlet or 1"-1/2" Socket - 2" Spigot Combination Branch Outlet.