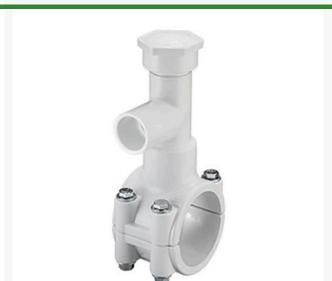

## 2x1-1/2 PVC Hot Tap Saddle EPDM Znc P RGHT2251W

## **Details**

Specially designed tapping saddle allows pipe branch connection to pressurized "Hot" lines without system shut-down. Available in PVC White, Gray or CPVC Gray configurations. Industrial Grade Bolt-on Saddle with EPDM or FKM O-ring Seals and Choice of Zinc Plated Steel or Type 316 Stainless Steel Hardware. Built-in Brass or Stainless Steel Cutter Easily Cuts Hole in PVC, CPVC, HDPE and PP Pipe. Special Design Captures and Retains Coupon from Hole. Pressure Rated to 235 psi @ 73F. Available to fit IPS Pipe 2" through 8" with Versatile 3/4" Socket - 1" Spigot Combination Branch Outlet or 1"-1/2" Socket - 2" Spigot Combination Branch Outlet.