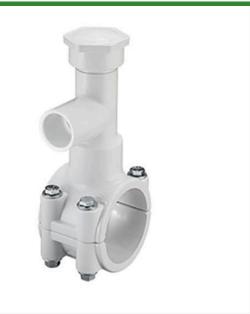

## 2x3/4 PVC Hot Tap Saddle EPDM Znc Plt RGHT2248W

## Details

Specially designed tapping saddle allows pipe branch connection to pressurized "Hot" lines without system shut-down. Available in PVC White, Gray or CPVC Gray configurations. Industrial Grade Bolt-on Saddle with EPDM or FKM O-ring Seals and Choice of Zinc Plated Steel or Type 316 Stainless Steel Hardware. Built-in Brass or Stainless Steel Cutter Easily Cuts Hole in PVC, CPVC, HDPE and PP Pipe. Special Design Captures and Retains Coupon from Hole. Pressure Rated to 235 psi @ 73F. Available to fit IPS Pipe 2" through 8" with Versatile 3/4" Socket - 1" Spigot Combination Branch Outlet or 1"-1/2" Socket - 2" Spigot Combination Branch Outlet.