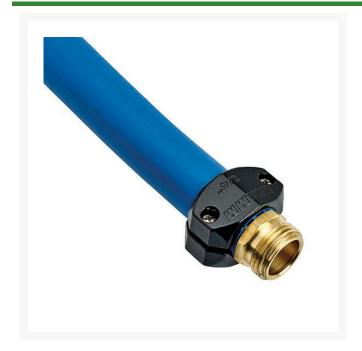

## Underhill Brass Male Mender w/Clamp - 3/4in Hose Diameter

RGHR-75M

## **Details**

Mend your valuable hoses with super heavy duty hose mender clamps designed to do the job right and built to last. Made of stainless steel with ED finish. Mender made of solid brass for reliable, crush-proof, high performance year after year. You just can't beat this ultra-reliable, machined brass hose repair fitting. 3/4in Clamp with male brass mender.

- 3/4in Brass Hose Mender with Clamp
- Crush-proof
- Male