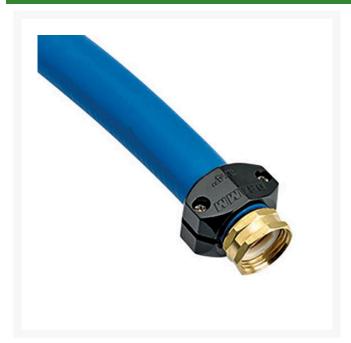

## **Underhill Brass Female Mender w/Clamp - 3/4in Hose Diameter** RGHR-75F

## **Details**

Mend your valuable hoses with super heavy duty hose mender clamps designed to do the job right and built to last. Made of stainless steel with ED rinish. Mender made of solid brass for reliable, crush-proof, high performance year after year. You just can't bear these ultra-reliable, machined brass hose repair fittings. 3/4in Clamp with Female Brass Mender.

- 3/4in Brass Hose Mender with Clamp
- Super Heavy Duty Hose Mender Clamps
- Crush-proof
- Reliable, Crush-Proof, High Performance
- Female
- Made of Zinc, Stainless Steel, ED Finish
- Mender Made of Solid Brass
- 3/4in Clamp with Female Brass Mender