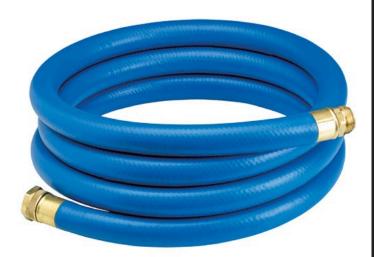

## Underhill UltraMax Blue Shortypro Hose - 3/4" x 10'

RGH75-10SP

Details

No need to carry extra hose around when you do not need it. The ShortyPRO Ultramax Blue Quick Cool/Wash Hose is an ultra-flexible lightweight hose made of super, heavy-duty, abrasion resistant TPE material. Features machined brass couplings. 1200 psi burst pressure. 3/4" x 10' Length.

- Ultraflexible lightweight hose
- 1200 psi burst
- Machined brass couplings
- All weather performance
- Abrasive resistant

## Specifications

| Manufacturer | Underhill |
|--------------|-----------|
| Color        | Blue      |
| Hose Inside  | .75 in    |
| Diameter     |           |
| Hose Length  | 10 ft     |