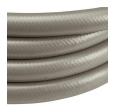

## **Details**

This Contractors Choice 500 psi. lightweight landscape/professional hose is ultra-flexible, crush-proof and features machined brass couplings. Manufactured of heavy duty TPE material for abrasion, weather resistance and durability. Ideal for clubhouse and commercial landscape applications. Available in 5/8"or 3/4". Commercial grade. 125 psi operating pressure. 500 psi burst pressure. Made in U.S.A.