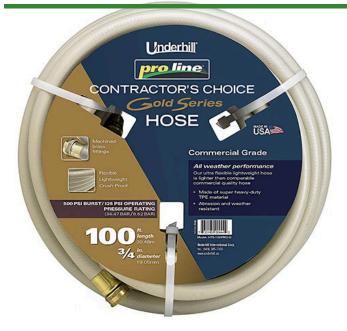

## **Underhill ProLine Water Hose Gold** 3/4in x 100ft - 125 PSI Wp - 500 PSI Burst Strength

RGH75-100PRO-G

## **Details**

This Contractors Choice 500 psi. lightweight landscape/professional hose is ultra-flexible, crush-proof and features machined brass couplings. Manufactured of heavy duty TPE material for abrasion, weather resistance and durability. Ideal for clubhouse and commercial landscape applications. Available in 5/8"or 3/4". Commercial grade. 125 psi operating pressure. 500 psi burst pressure. Made in U.S.A.

## **Specifications**

Manufacturer Underhill Hose Length 100 ft

**Krima Trading AB** Stene 710 Kumla, 692 93 +46 19 57 35 20

https://krima.rrproducts.com/