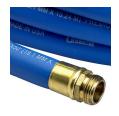

## **Underhill UltraMax Water Hose Blue -**3/4in x 100ft - 300 PSI Wp - 1200 PSI **Burst Strength**

RGH75-100B

## **Details**

All weather performance in an ultra flexible, lightweight hose. The UltraMax Blue is made of super heavy-duty, long-life, abrasion-resistant TPE material and is up to 45% lighter than comparable commercial quality hose. Features machined brass couplings. 1200 psi burst pressure. Blue.

- 1200 psi Bust Pressure
- Machined Brass Couplings
- Abrasive Resistant
- All Weather Performance
- Won't Scuff Turf on Greens

## **Specifications**

Manufacturer Underhill Color Blue Hose Inside .75 in

Diameter

Hose Length 100 ft Weight (lbs) 26 lb

Krima Trading AB Stene 710 Kumla, 692 93 +46 19 57 35 20

https://krima.rrproducts.com/