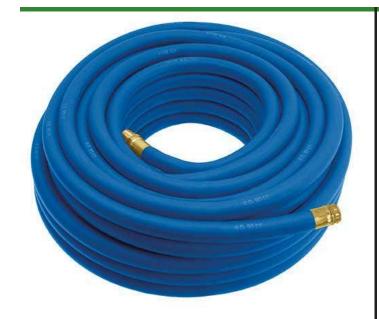

## **Underhill UltraMax Water Hose Blue -**3/4in x 100ft - 300 PSI Wp - 1200 PSI **Burst Strength**

RGH75-100B

## **Details**

All weather performance in an ultra flexible, lightweight hose. The UltraMax Blue is made of super heavy-duty, long-life, abrasion-resistant TPE material and is up to 45% lighter than comparable commercial quality hose. Features machined brass couplings. 1200 psi burst pressure. Blue.

- 1200 psi Bust Pressure
- Machined Brass Couplings
- Abrasive Resistant
- All Weather Performance
- Won't Scuff Turf on Greens

## **Specifications**

Manufacturer Underhill Color Blue Hose Inside .75 in

Diameter

Hose Length 100 ft Weight (lbs) 26 lb

Krima Trading AB Stene 710 Kumla, 692 93 +46 19 57 35 20

https://krima.rrproducts.com/