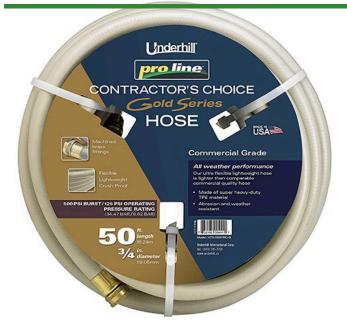

## Underhill ProLine Water Hose Gold - 3/4in x 50ft - 125 PSI Wp - 500 PSI Burst Strength

RGH75-050PRO-G

## **Details**

This Contractors Choice 500 psi. lightweight landscape/professional hose is ultra-flexible, crush-proof and features machined brass couplings. Manufactured of heavy duty TPE material for abrasion, weather resistance and durability. Ideal for clubhouse and commercial landscape applications. Available in 5/8"or 3/4". Commercial grade. 125 psi operating pressure. 500 psi burst pressure. Made in U.S.A.

## **Specifications**

Manufacturer Underhill Hose Length 50 ft Weight (lbs) 12 lb

**Krima Trading AB** Stene 710 Kumla, 692 93 +46 19 57 35 20

https://krima.rrproducts.com/