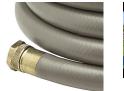

## Details

This Contractors Choice 500 psi. lightweight landscape/professional hose is ultra-flexible, crushproof and features machined brass couplings. Manufactured of heavy duty TPE material for abrasion, weather resistance and durability. Ideal for clubhouse and commercial landscape applications. Available in 5/8"or 3/4". Commercial grade. 125 psi operating pressure. 500 psi burst pressure. Made in U.S.A.