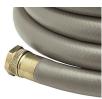

## **Details**

This Contractors Choice 500 psi. lightweight landscape/professional hose is ultra-flexible, crush-proof and features machined brass couplings. Manufactured of heavy duty TPE material for abrasion, weather resistance and durability. Ideal for clubhouse and commercial landscape applications. Available in 5/8"or 3/4". Commercial grade. 125 psi operating pressure. 500 psi burst pressure. Made in U.S.A.