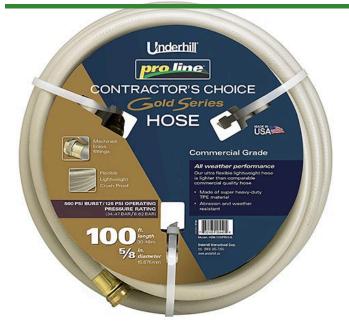

## Underhill ProLine Water Hose Gold 5/8in x 100ft Length - 125 PSI Wp - 500 PSI Burst Strength

RGH58-100PRO-G

## **Details**

This Contractors Choice 500 psi. lightweight landscape/professional hose is ultra-flexible, crush-proof and features machined brass couplings. Manufactured of heavy duty TPE material for abrasion, weather resistance and durability. Ideal for clubhouse and commercial landscape applications. Available in 5/8"or 3/4". Commercial grade. 125 psi operating pressure. 500 psi burst pressure. Made in U.S.A.

## **Specifications**

Manufacturer Underhill Hose Length 100 ft Weight (lbs) 17 lb

**Krima Trading AB** Stene 710 Kumla, 692 93 +46 19 57 35 20

https://krima.rrproducts.com/