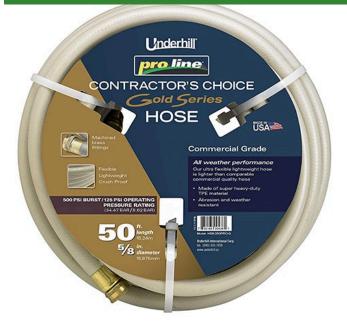

## Underhill ProLine Water Hose Gold 5/8in x 50ft Length - 125 PSI Wp - 500 PSI Burst Strength

RGH58-050PRO-G

## **Details**

This Contractors Choice 500 psi. lightweight landscape/professional hose is ultra-flexible, crush-proof and features machined brass couplings. Manufactured of heavy duty TPE material for abrasion, weather resistance and durability. Ideal for clubhouse and commercial landscape applications. Available in 5/8"or 3/4". Commercial grade. 125 psi operating pressure. 500 psi burst pressure. Made in U.S.A.

## **Specifications**

Manufacturer Underhill Hose Length 50 ft Weight (lbs) 9 lb

**Krima Trading AB** Stene 710 Kumla, 692 93 +46 19 57 35 20

https://krima.rrproducts.com/