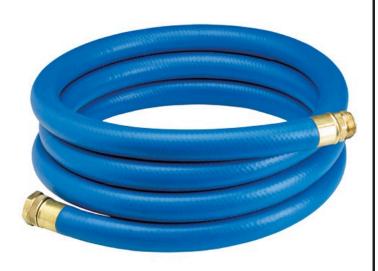

## Underhill UltraMax Water Hose Blue -1in x 20ft Shortypro - Quick Cool/Quick Wash Water Hose

**RGH10-20SP** 

No need to carry extra hose around when you do not need it. The ShortyPRO Ultramax Blue Quick Cool/Wash Hose is an ultra-flexible lightweight hose made of super, heavy-duty, abrasion resistant TPE material. Features machined brass couplings. 1200 psi burst pressure. 1in x 20ft Length.

- Ultraflexible lightweight hose
- 1200 psi burst, 300 working pressure
- Machined brass couplings
- All weather performance
- Abrasive resistant
- 1in diameter with 20ft length

Replaces

R&R Products RGH10-S20

**Specifications** 

Manufacturer Underhill Color Blue Hose Inside 1 in

Diameter

Hose Length 20 ft

**Krima Trading AB** Stene 710 Kumla, 692 93 +46 19 57 35 20

https://krima.rrproducts.com/