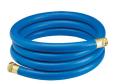

## Underhill UltraMax Water Hose Blue -1in x 20ft Shortypro - Quick Cool/Quick Wash Water Hose

**RGH10-20SP** 

No need to carry extra hose around when you do not need it. The ShortyPRO Ultramax Blue Quick Cool/Wash Hose is an ultra-flexible lightweight hose made of super, heavy-duty, abrasion resistant TPE material. Features machined brass couplings. 1200 psi burst pressure. 1in x 20ft Length.

- Ultraflexible lightweight hose
- 1200 psi burst, 300 working pressure
- Machined brass couplings
- All weather performance
- Abrasive resistant
- 1in diameter with 20ft length

Replaces

R&R Products RGH10-S20

**Specifications** 

Manufacturer Underhill Color Blue Hose Inside 1 in

Diameter

Hose Length 20 ft

**Krima Trading AB** Stene 710 Kumla, 692 93 +46 19 57 35 20

https://krima.rrproducts.com/