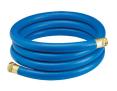

## Underhill UltraMax Blue Shortypro Hose - 1" x 10'

RGH10-10SP

## **Details**

No need to carry extra hose around when you do not need it. The ShortyPro Ultramax Blue Quick Cool/Wash Hose is an ultra-flexible lightweight hose made of super, heavy-duty, abrasion resistant TPE material. Reliable in all weather. Features machined brass couplings. 1200 psi burst pressure. 1" x 10' Length.

- Ultraflexible lightweight hose
- 1200 psi burst
- Machined brass couplings
- All weather performance
- Abrasive resistant
- 1in diameter with 10ft length

## **Specifications**

Manufacturer Underhill
Color Blue
Hose Inside 1 in
Diameter

Hose Length 10 ft

**Krima Trading AB** Stene 710 Kumla, 692 93 +46 19 57 35 20

https://krima.rrproducts.com/