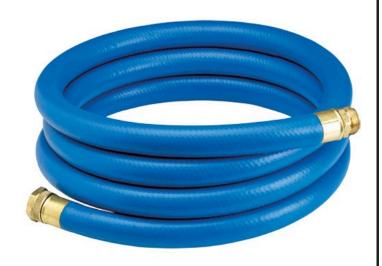

## Underhill UltraMax Blue Shortypro Hose - 1" x 10'

RGH10-10SP

## **Details**

No need to carry extra hose around when you do not need it. The ShortyPro Ultramax Blue Quick Cool/Wash Hose is an ultra-flexible lightweight hose made of super, heavy-duty, abrasion resistant TPE material. Reliable in all weather. Features machined brass couplings. 1200 psi burst pressure. 1" x 10' Length.

- Ultraflexible lightweight hose
- 1200 psi burst
- Machined brass couplings
- All weather performance
- Abrasive resistant
- 1in diameter with 10ft length

## **Specifications**

Manufacturer Underhill
Color Blue
Hose Inside 1 in
Diameter

Hose Length 10 ft

**Krima Trading AB** Stene 710 Kumla, 692 93 +46 19 57 35 20

https://krima.rrproducts.com/