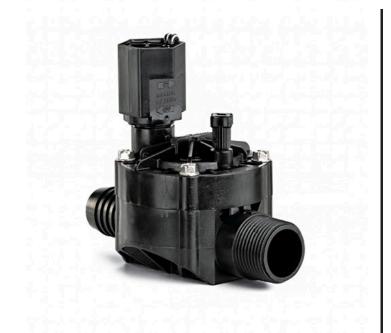

## Rain Bird Hv Valve with Non-Flow Control - 1" Male x Barb RGH03000

## **Details**

Patented, eccentric, balanced pressure, Buna-N diaphragm with self-cleaning 90-mesh (200 micron) pilot water filter and captured stainless steel spring -Eccentric design provides smoother closing, less water hammer. Only four durable, captured multidrive bonnet screws that come out with half the number of turns for fast and easy servicing - at least twice as fast as the competition. Glass-filled polypropylene body for strength (slip by slip model bodies are PVC). All popular model configurations available. Compact design, 2.54" spin radius for tight installations. Reverse flow, normally closed design. External bleed to manually flush system of dirt and debris during installation and system start-up. Internal bleed for spray-free manual operation. Operates in low-flow and Landscape Drip applications when a 200 mesh filter is installed upstream.