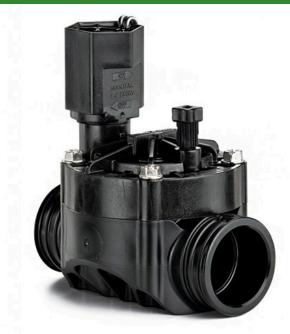

## Rain Bird Hv Valve with Flow Control - 1" Slip x Slip

## **Details**

Patented, eccentric, balanced pressure, Buna-N diaphragm with self-cleaning 90-mesh (200 micron) pilot water filter and captured stainless steel spring -Eccentric design provides smoother closing, less water hammer. Only four durable, captured multidrive bonnet screws that come out with half the number of turns for fast and easy servicing - at least twice as fast as the competition. Glass-filled polypropylene body for strength (slip by slip model bodies are PVC). All popular model configurations available. Compact design, 2.54" spin radius for tight installations. Reverse flow, normally closed design. External bleed to manually flush system of dirt and debris during installation and system start-up. Internal bleed for spray-free manual operation. Operates in low-flow and Landscape Drip applications when a 200 mesh filter is installed upstream.