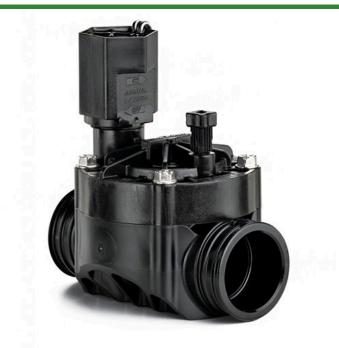

## Rain Bird Hv Valve with Non-Flow Control - 1" Slip x Slip RGH02000

•••

## Details

Patented, eccentric, balanced pressure, Buna-N diaphragm with self-cleaning 90-mesh (200 micron) pilot water filter and captured stainless steel spring -Eccentric design provides smoother closing, less water hammer. Only four durable, captured multidrive bonnet screws that come out with half the number of turns for fast and easy servicing - at least twice as fast as the competition. Glass-filled polypropylene body for strength (slip by slip model bodies are PVC). All popular model configurations available. Compact design, 2.54" spin radius for tight installations. Reverse flow, normally closed design. External bleed to manually flush system of dirt and debris during installation and system start-up. Internal bleed for spray-free manual operation. Operates in low-flow and Landscape Drip applications when a 200 mesh filter is installed upstream.