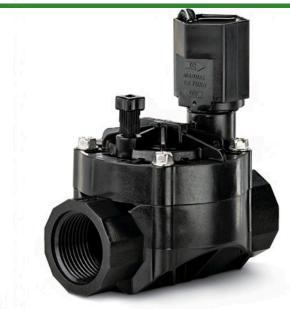

## Rain Bird Hv Valve with Non-Flow Control - 1" NPT

## **Details**

Patented, eccentric, balanced pressure, Buna-N diaphragm with self-cleaning 90-mesh (200 micron) pilot water filter and captured stainless steel spring -Eccentric design provides smoother closing, less water hammer. Only four durable, captured multidrive bonnet screws that come out with half the number of turns for fast and easy servicing - at least twice as fast as the competition. Glass-filled polypropylene body for strength (slip by slip model bodies are PVC). All popular model configurations available. Compact design, 2.54" spin radius for tight installations. Reverse flow, normally closed design. External bleed to manually flush system of dirt and debris during installation and system start-up. Internal bleed for spray-free manual operation. Operates in low-flow and Landscape Drip applications when a 200 mesh filter is installed upstream.