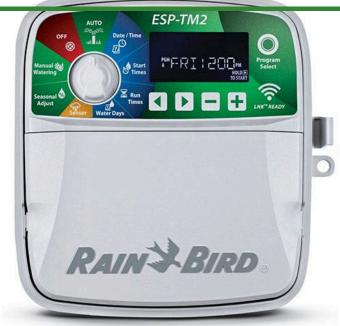

## Rain Bird ESP-TM2 Controller - 12 Station 120VAC

RGF44232

## **Details**

The ESP-TM2 irrigation controller is the perfect option for basic residential solutions. Building upon Rain Bird's legacy of The Intelligent Use of Water, this controller offers simple water saving features that you will actually use. With the flexibility of 3 programs and 4 start times available per program, you can tailor your watering schedule to your landscape's needs. The ESP-TM2 provides the Extra Simple Programming interface you are familiar with in a controller that is built to last! Best of all, you can upgrade the ESP-TM2 into a WiFi-enabled controller by simply installing a new LNK WiFi Module, without having to replace the entire unit.

- QUICK TO INSTALL Available in 4,6,8, and 12 station models. Suitable for indoor or outdoor installations. Factory installed outdoor rated power cord for your convenience.
- SIMPLE TO PROGRAM Quickly program a schedule in just 3 steps. 3 available programs with up to 4 start times each.
- WIFI CONNECTIVITY By simply plugging in a Rain Bird LNK WiFi Module (sold separately), users can access, operate and monitor their irrigation system.
- ADVANCED FEATURES Contractor Default allows you to easily save and restore your custom schedule. Delay Watering up to 14 days and automatically resume watering after the set delay has elapsed. Bypass Rain Sensor for any station gives you the ability to