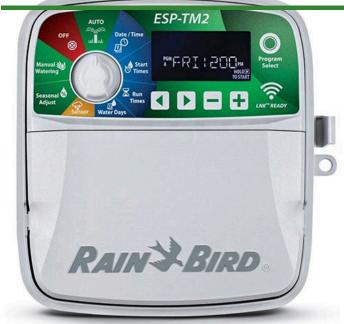

## **Details**

The ESP-TM2 irrigation controller is the perfect option for basic residential solutions. Building upon Rain Bird's legacy of The Intelligent Use of Water, this controller offers simple water saving features that you will actually use. With the flexibility of 3 programs and 4 start times available per program, you can tailor your watering schedule to your landscape's needs. The ESP-TM2 provides the Extra Simple Programming interface you are familiar with in a controller that is built to last! Best of all, you can upgrade the ESP-TM2 into a WiFi-enabled controller by simply installing a new LNK WiFi Module, without having to replace the entire unit.

- QUICK TO INSTALL Available in 4,6,8, and 12 station models. Suitable for indoor or outdoor installations. Factory installed outdoor rated power cord for your convenience.
- SIMPLE TO PROGRAM Quickly program a schedule in just 3 steps. 3 available programs with up to 4 start times each.
- WIFI CONNECTIVITY By simply plugging in a Rain Bird LNK WiFi Module (sold separately), users can access, operate and monitor their irrigation system.
- ADVANCED FEATURES Contractor Default allows you to easily save and restore your custom schedule. Delay Watering up to 14 days and automatically resume watering after the set delay has elapsed. Bypass Rain Sensor for any station gives you the ability to