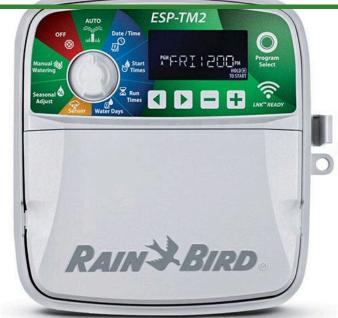

## Rain Bird ESP-TM2 Controller - 4 Station 120VAC

RGF44224

## **Details**

The ESP-TM2 irrigation controller is the perfect option for basic residential solutions. Building upon Rain Bird's legacy of The Intelligent Use of Water, this controller offers simple water saving features that you will actually use. With the flexibility of 3 programs and 4 start times available per program, you can tailor your watering schedule to your landscape's needs. The ESP-TM2 provides the Extra Simple Programming interface you are familiar with in a controller that is built to last! Best of all, you can upgrade the ESP-TM2 into a WiFi-enabled controller by simply installing a new LNK WiFi Module, without having to replace the entire unit.

- QUICK TO INSTALL Available in 4,6,8, and 12 station models. Suitable for indoor or outdoor installations. Factory installed outdoor rated power cord for your convenience.
- SIMPLE TO PROGRAM Quickly program a schedule in just 3 steps. 3 available programs with up to 4 start times each.
- WIFI CONNECTIVITY By simply plugging in a Rain Bird LNK WiFi Module (sold separately), users can access, operate and monitor their irrigation system.
- ADVANCED FEATURES Contractor Default allows you to easily save and restore your custom schedule. Delay Watering up to 14 days and automatically resume watering after the set delay has elapsed. Bypass Rain Sensor for any station gives you the ability to