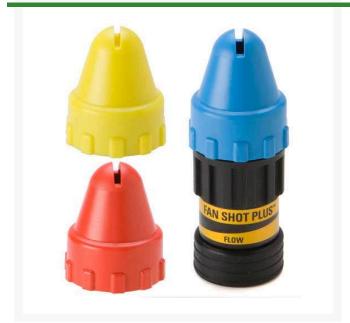

## **Details**

The Fan Shot is a slotted fan spray nozzle designed for various flows both with and without regulators. The Fan Shot is available in 3/4" and 1" models. All of the color coded nozzles can be purchased on regulated or non-regulated bodies, individually or in a combo kit.

- Slotted fan spray nozzle
- Designed for various flows both with and without regulators
- 3 nozzle combination
- Economical High-Impact plastic construction
- Blue = 30 gpm, Red = 20 gpm, Yellow = 10 gpm