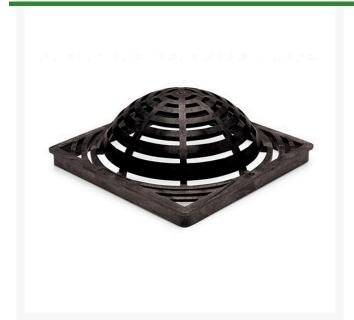

## Rain Bird 12 in Square Atrium Grate - Black

RGDG12SAB

## **Details**

A rugged square grate designed to be used in conjunction with a catch basin, this grate is manufactured from a structurally foamed High Density Polyethylene (HDPE) with a UV inhibitor to reduce sun damage. It has large opening slots for maximum flow while still preventing large debris from entering the drainage system. Typical application would be areas where floating debris would block a flat grate. For safety reasons, and to prevent vandalism or theft, the grate has two holes enabling it to be screwed onto the basin.