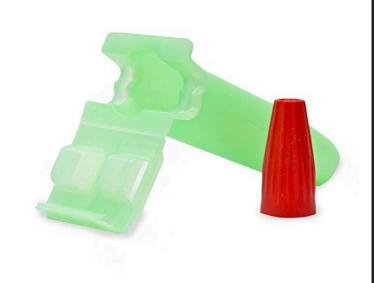

## Rain Bird DBRY20 Direct Bury - Red Yellow Wire Nut Bag/20

RGDBRY20

## **Details**

Connections Made Easy. When your installation crew is making countless wire connections on a job site, why slow them down with unnecessary work steps? Using Rain Bird's DBRY20 Wire Connectors, gets the job done faster. Unlike other wire connectors on the market, Rain Bird's DBRY20 wire connectors are quick to install and provide reliable moisture sealing for controller and valve electrical connections you can count on. These are the only wire connectors you'll need! Avoid Call Backs - Locating and repairing a corroded wire splice costs your business time and money. Avoid unnecessary service call backs, use the Rain Bird DB Series Wire Connector for reliable connections. The Strain Relief ensures wires are secure and won't pull apart.