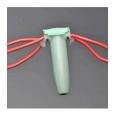

## **Details**

Connections Made Easy. When your installation crew is making countless wire connections on a job site, why slow them down with unnecessary work steps? Using Rain Bird's DBRY20 Wire Connectors, gets the job done faster. Unlike other wire connectors on the market, Rain Bird's DBRY20 wire connectors are quick to install and provide reliable moisture sealing for controller and valve electrical connections you can count on. These are the only wire connectors you'll need! Avoid Call Backs - Locating and repairing a corroded wire splice costs your business time and money. Avoid unnecessary service call backs, use the Rain Bird DB Series Wire Connector for reliable connections. The Strain Relief ensures wires are secure and won't pull apart.