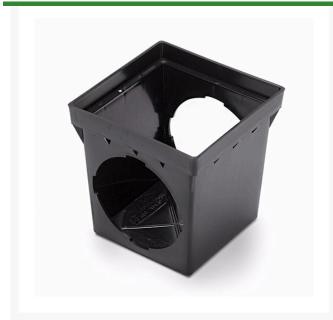

## Rain Bird 9 in Square Basin - 2 Outlet

RGDB9S2

## **Details**

Manufactured from High-Density Polyethylene (HDPE). UV stabilized to protect from sun degradation. Use a 3" and 4" Basin Adapter to connect basin to 3" or 4" Corrugated Pipe and 3" or 4" Triple Wall Pipe. Use a 6" Basin Adapter to connect basin to 6" PVC Pipe (ASTM D2729 and ASTM D3034, SDR 35) and 6" Corrugated Pipe. Use a Basin Plug to plug unused outlets. Use 9" or 12" Square Basin Riser(s) to extend height of 9" and 12" Square Catch Basins by 6" in height, respectively. Includes a sump to allow sediment to settle in basin to minimize clogging of pipes. Includes four screw holes to enable grates to be secured to basin.