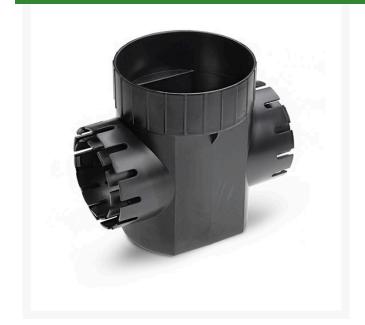

## Details

A Round Catch Basin is used to collect and discharge excess water in order to prevent potential damage to landscapes and property. This basin has either one or two universal outlets which can be used with 3" and 4" Sewer & Drain Pipe (ASTM D2729), 3" and 4" Corrugated Pipe, and 3" and 4" Triple Wall Pipe. This basin is designed to accept the 6" Round Flat, 6" Round Atrium, and 7" Square Universal grates, and includes a sump, which allows sediment to settle in the basin to minimize clogging of pipes.