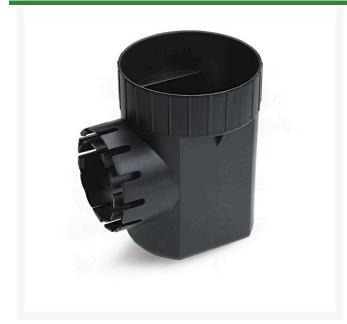

## Details

A Round Catch Basin is used to collect and discharge excess water in order to prevent potential damage to landscapes and property. This basin has either one or two universal outlets which can be used with 3" and 4" Sewer & Drain Pipe (ASTM D2729), 3" and 4" Corrugated Pipe, and 3" and 4" Triple Wall Pipe. This basin is designed to accept the 6" Round Flat, 6" Round Atrium, and 7" Square Universal grates, and includes a sump, which allows sediment to settle in the basin to minimize clogging of pipes.