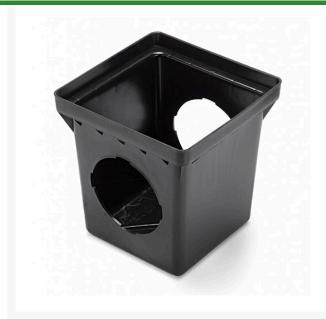

## Rain Bird 12 in Square Basin - 2 Outlet

RGDB12S2

## **Details**

Manufactured from High-Density Polyethylene (HDPE). UV stabilized to protect from sun degradation. Use a 3" and 4" Basin Adapter to connect basin to 3" or 4" Corrugated Pipe and 3" or 4" Triple Wall Pipe. Use a 6" Basin Adapter to connect basin to 6" PVC Pipe (ASTM D2729 and ASTM D3034, SDR 35) and 6" Corrugated Pipe. Use a Basin Plug to plug unused outlets. Use 9" or 12" Square Basin Riser(s) to extend height of 9" and 12" Square Catch Basins by 6" in height, respectively. Includes a sump to allow sediment to settle in basin to minimize clogging of pipes. Includes four screw holes to enable grates to be secured to basin.