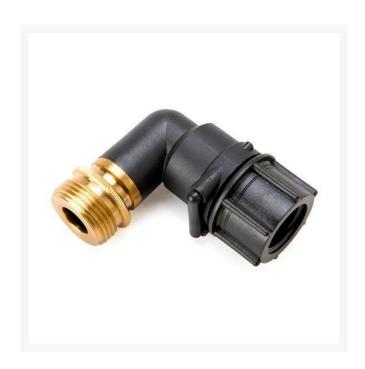

## **Details**

The Hose Head adapter is a quick and easy way to convert a standard rotor to a 360 degree swiveling hose bib. This adapter allows you to connect a standard 1" or 3/4" hose to many Rain Bird, Hunter, Toro and John Deere rotors. Simply remove the internal assembly, install the Hose Head and you're set. Each Hose Head comes with both 3/4" and 1" fittings. The Hose Head will work with: Rain Bird Eagle 700 900 series, Hunter G60 G70 G90 G800 series, Toro 630 650 660 680 730 750 760 780 830 850 860 880 series, Signature D50 D55 D70 D75 series and Signature 280 series.