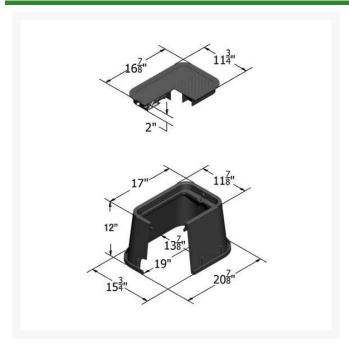

## **Details**

The popular Carson 1419 standard Specification Grade box offers a wide-range of lid and color options, as well as flared boxes and a 6" standard extension. Side wall rigidity offers easy field modifications. Features include heavy-duty seat collar, structural foam manufacturing process, HDPE (high-density polyethylene) construction, UV inhibitors. Drop-N-Lock, multiple lock options, and 6" extension available. In Green, Gray, Black, Tan and Purple. Made in USA.

## **Specifications**

Manufacturer Carson
Indicator ICV
Lid Color Black
Valve Box Depth 12 in