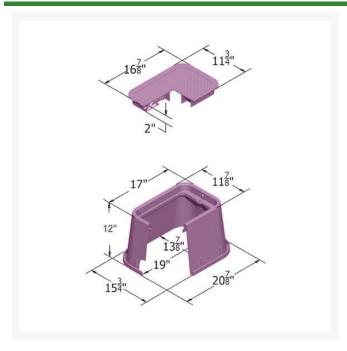

## **Details**

The popular Carson 1419 standard Specification Grade box offers a wide-range of lid and color options, as well as flared boxes and a 6" standard extension. Side wall rigidity offers easy field modifications. Features include heavy-duty seat collar, structural foam manufacturing process, HDPE (high-density polyethylene) construction, UV inhibitors. Drop-N-Lock, multiple lock options, and 6" extension available. In Green, Gray, Black, Tan and Purple. Made in USA.

## **Specifications**

Manufacturer Carson
Indicator RWDNDES
Lid Color Purple
Valve Box Depth 12 in