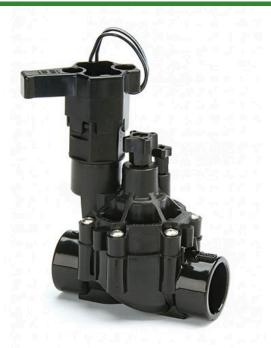

## Rain Bird DVF Series Electric Valve 24VAC - 1" Slip x Slip RGB72611

## Details

The Rain Bird DV/DVF valve is the premium valve product chosen by more professionals than any other valve on the market. Its long history of reliable performance makes it the natural choice for your landscape. Its consistent, problem-free performance means you can spend less time thinking about your irrigation system and more time enjoying your landscape. Use DV/DVF series valves in location where the use of a separate pressure vacuum breaker (PVB) or a double-check valve is required by city codes to protect against back flow. Check your local city codes to determine what type of valves are required. All Rain Bird residential valves work with any standard sprinkler timer. Accepts Rain Bird TBOS latching solenoid for use with most batteryoperated controllers. Not recommended for use with two-wire control systems.