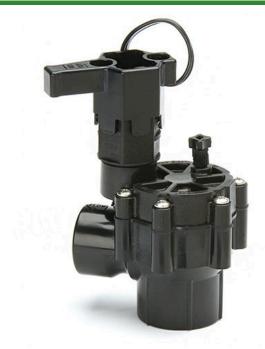

## Rain Bird DVA Series Electric Angle Valve 24VAC - 1" Fpt x Fpt

RGB72500

## **Details**

The Rain Bird DV/DVF valve is the premium valve product chosen by more professionals than any other valve on the market. Its long history of reliable performance makes it the natural choice for your landscape. Its consistent, problem-free performance means you can spend less time thinking about your irrigation system and more time enjoying your landscape. Use DV/DVF series valves in location where the use of a separate pressure vacuum breaker (PVB) or a double-check valve is required by city codes to protect against back flow. Check your local city codes to determine what type of valves are required. All Rain Bird residential valves work with any standard sprinkler timer. Accepts Rain Bird TBOS latching solenoid for use with most batteryoperated controllers. Not recommended for use with two-wire control systems.