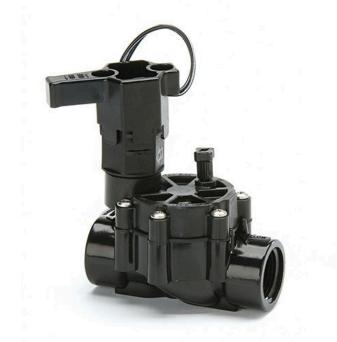

## Rain Bird DV Series Electric Valve 24VAC - 1" Fpt x Fpt RGB72231

## Details

The Rain Bird DV/DVF valve is the premium valve product chosen by more professionals than any other valve on the market. Its long history of reliable performance makes it the natural choice for your landscape. Its consistent, problem-free performance means you can spend less time thinking about your irrigation system and more time enjoying your landscape. Use DV/DVF series valves in location where the use of a separate pressure vacuum breaker (PVB) or a double-check valve is required by city codes to protect against back flow. Check your local city codes to determine what type of valves are required. All Rain Bird residential valves work with any standard sprinkler timer. Accepts Rain Bird TBOS latching solenoid for use with most batteryoperated controllers. Not recommended for use with two-wire control systems.