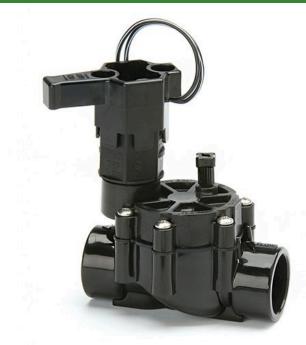

## Rain Bird DV Series Electric Valve 24VAC - 1" Slip x Slip

## **Details**

The Rain Bird DV/DVF valve is the premium valve product chosen by more professionals than any other valve on the market. Its long history of reliable performance makes it the natural choice for your landscape. Its consistent, problem-free performance means you can spend less time thinking about your irrigation system and more time enjoying your landscape. Use DV/DVF series valves in location where the use of a separate pressure vacuum breaker (PVB) or a double-check valve is required by city codes to protect against back flow. Check your local city codes to determine what type of valves are required. All Rain Bird residential valves work with any standard sprinkler timer. Accepts Rain Bird TBOS latching solenoid for use with most batteryoperated controllers. Not recommended for use with two-wire control systems.