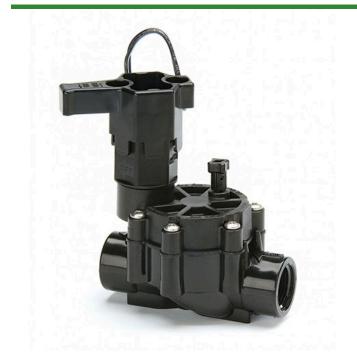

## Rain Bird DV Series Electric Valve 24VAC - 3/4" Fpt x Fpt RGB72110

## Details

The Rain Bird DV/DVF valve is the premium valve product chosen by more professionals than any other valve on the market. Its long history of reliable performance makes it the natural choice for your landscape. Its consistent, problem-free performance means you can spend less time thinking about your irrigation system and more time enjoying your landscape. Use DV/DVF series valves in location where the use of a separate pressure vacuum breaker (PVB) or a double-check valve is required by city codes to protect against back flow. Check your local city codes to determine what type of valves are required. All Rain Bird residential valves work with any standard sprinkler timer. Accepts Rain Bird TBOS latching solenoid for use with most batteryoperated controllers. Not recommended for use with two-wire control systems.