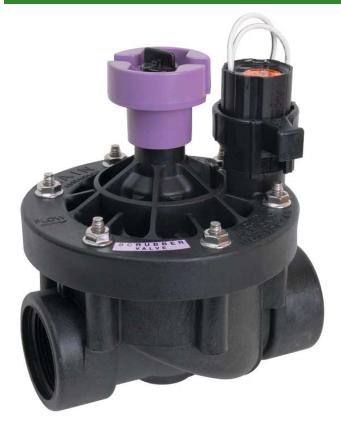

## Rain Bird Pesbr Reclaimed Water Electric Valve 24VAC Scrubber - 2" NPT

RGB37400

## **Details**

Durable chlorine-resistant valves for reclaimed water irrigation applications. A true reclaimed water irrigation valve, able to handle chlorine and other chemicals found in reclaimed water systems. PESB-R Series valves offer long life and efficient, trouble-free performance - even in harsh reclaimed water applications. Constructed of heavy-duty, glass-filled nylon, these valves resist clogging and feature a patented scrubber to actively fight dirt, algae, and other particles from blocking the pilot flow.