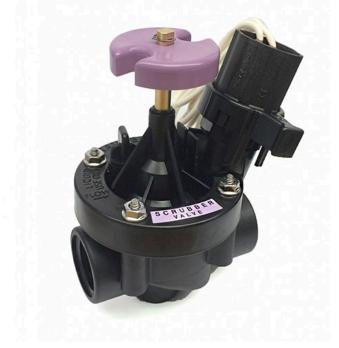

## Rain Bird Pesbr Reclaimed Water Electric Valve 24VAC Scrubber - 1" NPT

RGB37200

## **Details**

Durable chlorine-resistant valves for reclaimed water irrigation applications. A true reclaimed water irrigation valve, able to handle chlorine and other chemicals found in reclaimed water systems. PESB-R Series valves offer long life and efficient, trouble-free performance - even in harsh reclaimed water applications. Constructed of heavy-duty, glass-filled nylon, these valves resist clogging and feature a patented scrubber to actively fight dirt, algae, and other particles from blocking the pilot flow.

## **Specifications**

Manufacturer Rain Bird Box Quantity 10

Flow Rate 5 - 200 gpm

Holding Current 0.28 Amps Input Voltage 24 VAC 50/60 Hz

Inrush Current 0.41 Amps Maximum Pressure 15-200 psi

Package Quantity 1