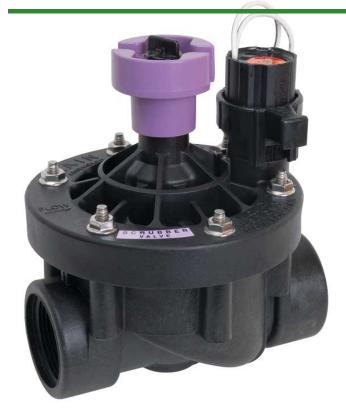

## Rain Bird Pesbr Reclaimed Water Electric Valve 24VAC Scrubber - 1-1/2"

**NPT** RGB33700

## Details

Durable chlorine-resistant valves for reclaimed water irrigation applications. A true reclaimed water irrigation valve, able to handle chlorine and other chemicals found in reclaimed water systems. PESB-R Series valves offer long life and efficient, troublefree performance - even in harsh reclaimed water applications. Constructed of heavy-duty, glass-filled nylon, these valves resist clogging and feature a patented scrubber to actively fight dirt, algae, and other particles from blocking the pilot flow.