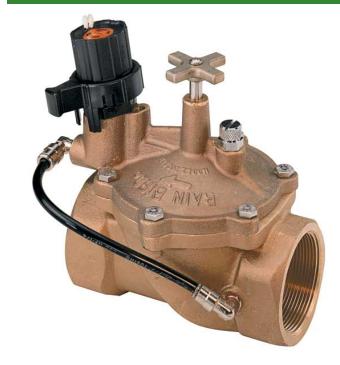

## Rain Bird Efb-Cp Brass Electric Valve 24 Vac - 1-1/2" NPT

RGB32853

## **Details**

Reliable performance even in dirty water applications. Self-flushing filter resists debris buildup. Rugged red brass construction for longer life. Durable, fabric-reinforced diaphragm composed of EPDM, a rubber material which is chlorine and chemical resistant. Normally closed, reverse flow design ensures valve will fail in the closed position if a tear or rip in the diaphragm occurs. Prevents flooding, water waste and landscape damage. Slow closing to prevent water hammer and subsequent system damage. One-piece solenoid design with captured plunger and spring for easy servicing. Prevents loss of parts during field service. Manual internal bleed operates the valve without allowing water into the valve box. Allows pressure regulator adjustment without turning on the controller. Manual external bleed permits flushing debris from the system. Recommended for system start up and other repairs. Contamination-proof, self-flushing filter screen resists debris buildup. Water flow continuously flushes the screen, dislodging particles and debris before they can accumulate and clog the filter. Reclaimed water compatible: all models now feature EPDM diaphragms and chlorine-resistant parts as standard equipment. Three-year trade warranty.